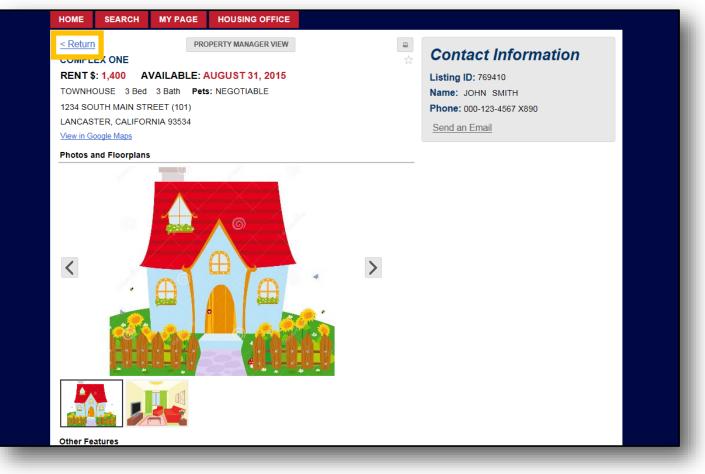

| _                   | _                               |         |



The selected photo now appears. To select a different photo, click **CHANGE IMAGE**.

Photos are displayed in a random order. If adding more than one photo to your property listing, you may wish to use the Display Order field.





#### When done, click **SAVE**.





The photos are now stored in the **PROPERTY PHOTOS** tab.

You may add additional photos by clicking the **ADD** button or remove photos by clicking the **DELETE** button.





You can click the **EDIT** button to edit the Display Order or select a different photo.

When done, click the **CLOSE** button to close this record and return to your property view page.





#### Click the **RETURN** button to return to your list of properties.





#### To add more properties, click the **ADD PROPERTY LISTING** link.

| HOME SEARCH                 | MY PAGE HOU          |             |                                                  |                  |                   |   |
|-----------------------------|----------------------|-------------|--------------------------------------------------|------------------|-------------------|---|
|                             |                      | My Prop     | erty Listings                                    | 5                | _                 |   |
| Showing All                 | Listing 1 to 1 of 1  |             |                                                  |                  | Add Property L    |   |
|                             | RENEW ALL            |             |