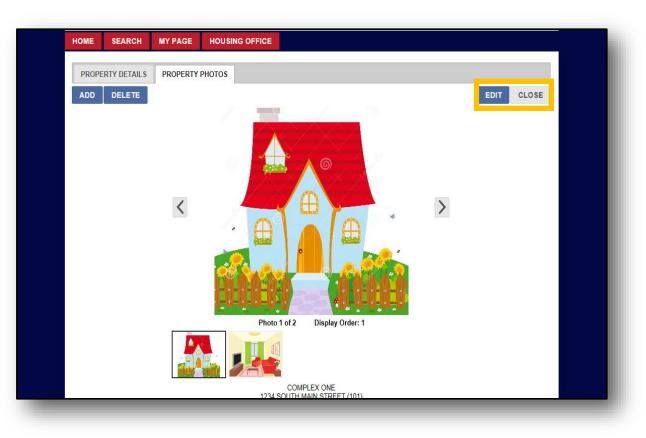

#### When done, click **SAVE**.

The photos are now stored in the **PROPERTY PHOTOS** tab.

You may add additional photos by clicking the **ADD** button or remove photos by clicking the **DELETE** button.

You can click the **EDIT** button to edit the Display Order or select a different photo.

When done, click the **CLOSE** button to close this record and return to your property view page.