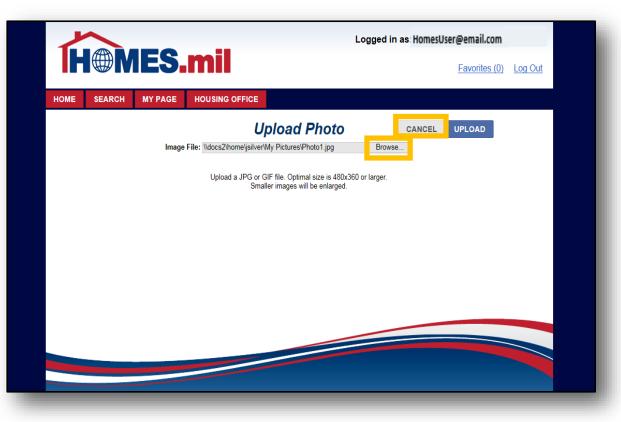

#### Click the **BROWSE** button to locate the property photos from your

computer.

| H@MES.              | mil                                           | Logged in as: HomesUser@email.com | Log Out |
|---------------------|-----------------------------------------------|-----------------------------------|---------|
| HOME SEARCH MY PAGE |                                               |                                   |         |
| Image               | Upload Photo                                  | CANCEL UPLOAD                     |         |
| ·                   | Upload a JPG or GIF file. Optimal size is 480 | x360 or larger.                   |         |
|                     | Smaller images will be enlarged               | L.                                |         |
|                     |                                               |                                   |         |
|                     |                                               |                                   |         |
|                     |                                               |                                   |         |
|                     |                                               |                                   |         |
|                     |                                               |                                   |         |

#### When ready to upload this photo, click the **UPLOAD** button.

| Í    |        | <b>IES.</b> | mil                                                                              | Logged in as: Homes | Jser@email.com<br>Favorites (0) | Log Out |
|------|--------|-------------|----------------------------------------------------------------------------------|---------------------|---------------------------------|---------|
| HOME | SEARCH | MY PAGE     | HOUSING OFFICE                                                                   |                     |                                 |         |
|      |        | Image       | Upload Photo<br>File: \\docs2\home\jsilver\My Pictures\Photo1.jpg                | CANCEL<br>Browse    | UPLOAD                          |         |
|      |        |             | Upload a JPG or GIF file. Optimal size is 480<br>Smaller images will be enlarged |                     |                                 |         |
|      |        |             |                                                                                  |                     |                                 |         |
|      |        |             |                                                                                  |                     |                                 |         |
|      |        |             |                                                                                  |                     |                                 |         |
|      |        |             |                                                                                  |                     |                                 |         |
|      |        |             |                                                                                  | _                   | _                               |         |