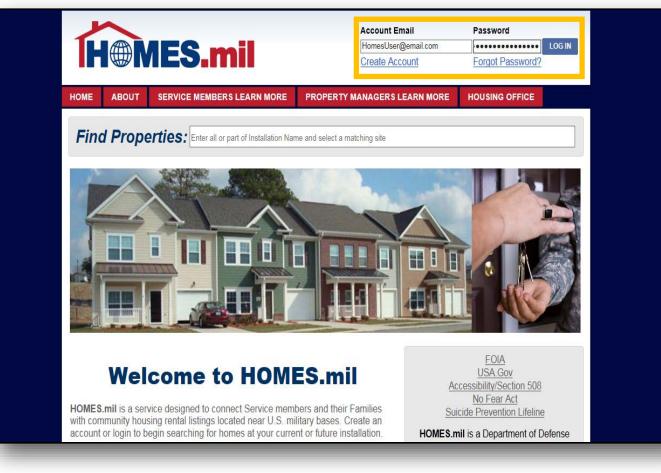

#### Enter your account Email and Password. When ready, click the

LOG IN button.

When you log in, you will be directed to your **MY PAGE**. You can view all of your listings by clicking the **All Listings** link.