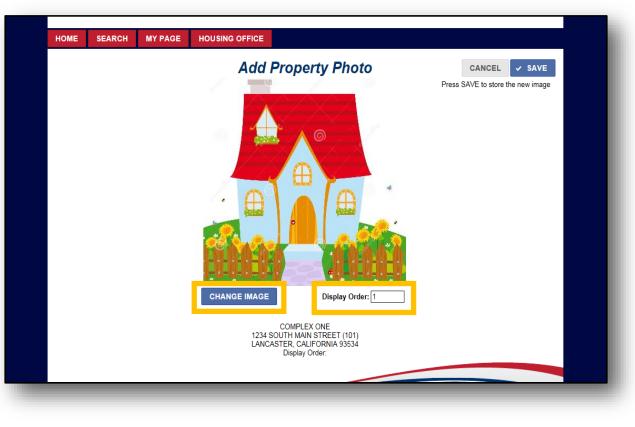

The selected photo now appears. To select a different photo, click **CHANGE IMAGE**.

Photos are displayed in a random order. If adding more than one photo to your property listing, you may wish to use the Display Order field.