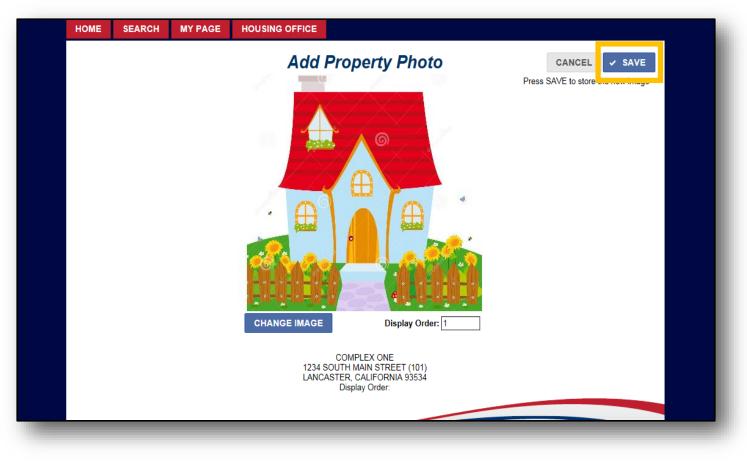

#### When done, click **SAVE**.

The photos are now stored in the **PROPERTY PHOTOS** tab.

You may add additional photos by clicking the **ADD** button or remove photos by clicking the **DELETE** button.