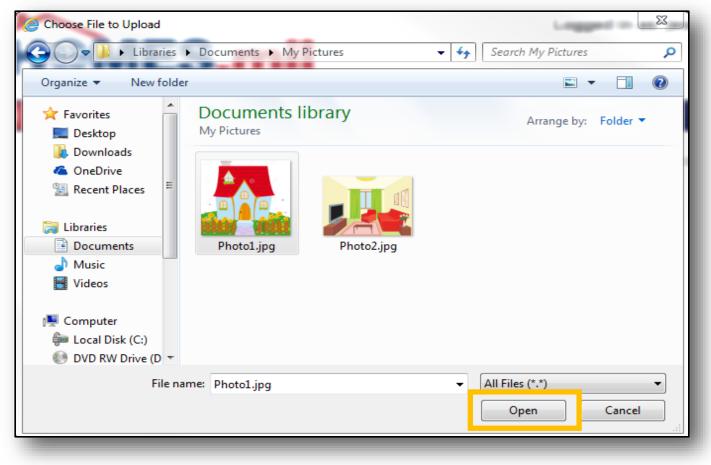

#### When ready, click the **OPEN** button to select this photo.

The Image File you selected will be displayed.

Click the **BROWSE** button again to select a different photo or you can click the **CANCEL** button to return to the previous screen without uploading a photo.