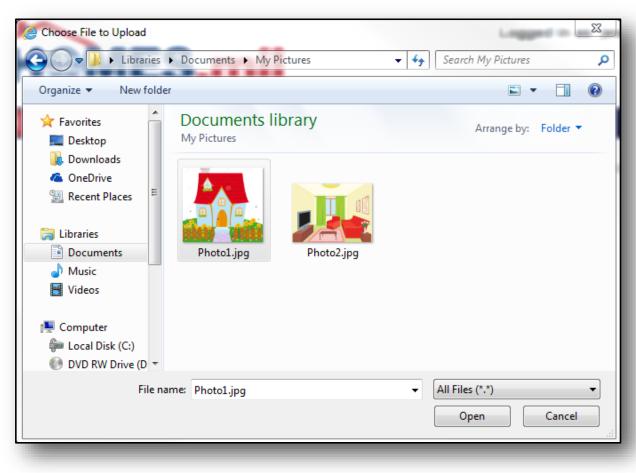

Navigate to the location of your photos, then click on a photo to select it.

Note: Select one photo at a time.