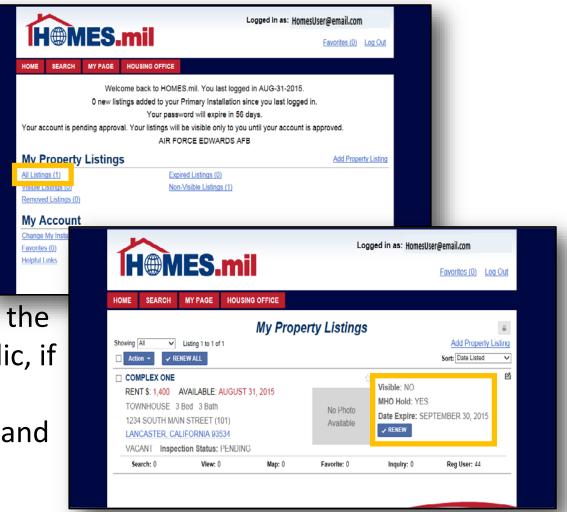

This section informs you if the listing is visible to the public, if there is a Military Housing Office Hold on this listing, and when it expires.