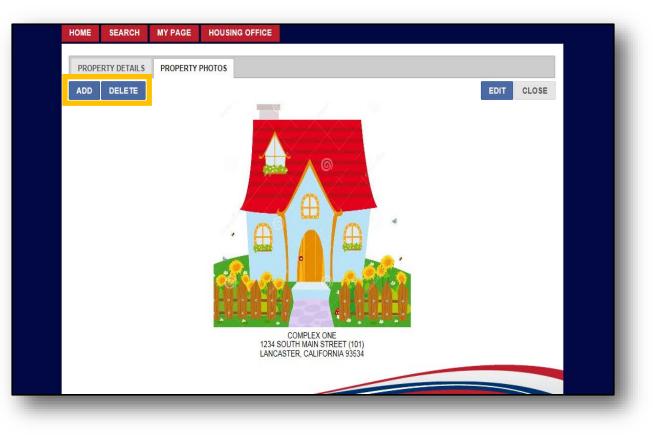

#### When done, click **SAVE**.

The photos are now stored in the **PROPERTY PHOTOS** tab.

You may add additional photos by clicking the **ADD** button or remove photos by clicking the **DELETE** button.

You can click the **EDIT** button to edit the Display Order or select a different photo.

When done, click the **CLOSE** button to close this record and return to your property view page.